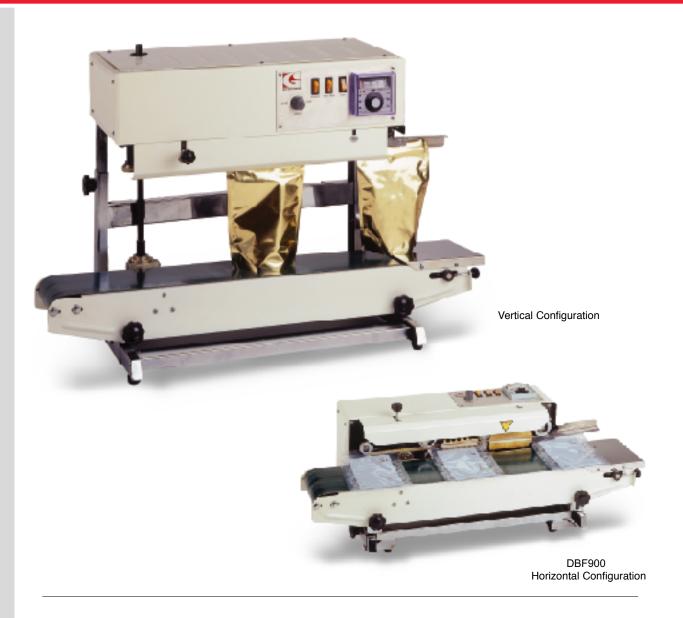

# **TABLE TOP BAND SEALER**

IMPAK is proud to offer a quality, value priced table top band sealer. This machines comes set up in the horizontal configuration but can easily be converted to a vertical configuration. With features like a built in conveyor and a standard embossing attachment this unit is the best value in a light duty band sealer on the market today. Sealing temperature is controlled with a solid state temperature controller and seal cooling is accomplished with a forced air fan. Call today for a distributor in your area or to arrange for a sealed sample of your product. We want to be---Your Complete Packaging Resource.

## **TABLE TOP BAND SEALER**

| Model Number       | DBF900              |
|--------------------|---------------------|
| Sealing Speed      | 0 to 320 inches/min |
| Seal Width         | 5/16"               |
| Temperature Range  | 0 to 300 degrees C  |
| Max. Conveyor Load | 5.5lbs. / package   |
| Size               | 39" x 17" x 13"     |
| Weight             | 70 lbs.             |